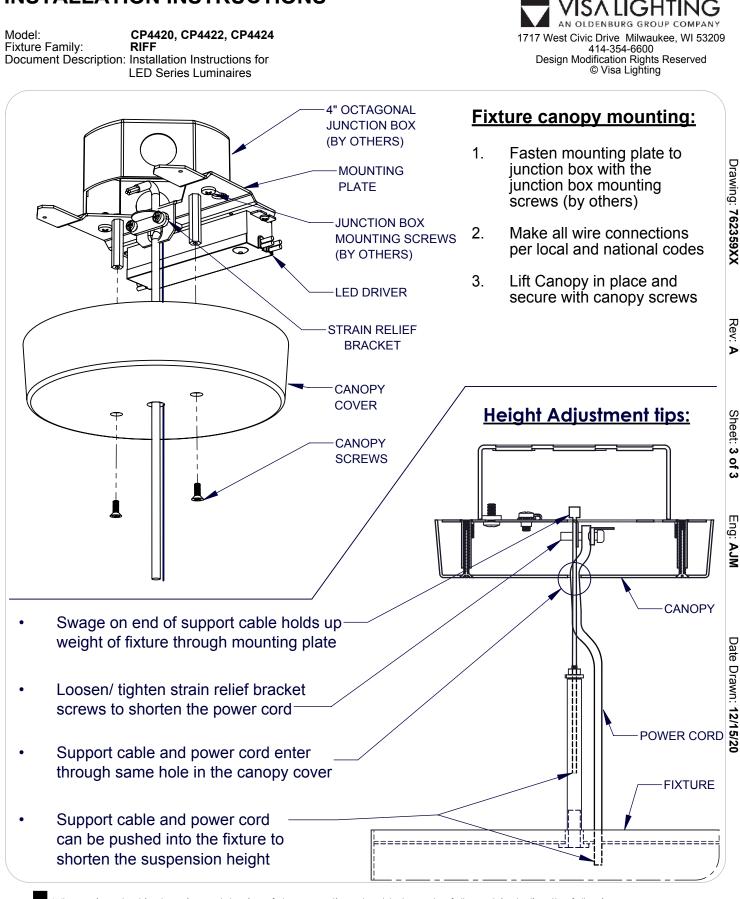

## INSTALLATION INSTRUCTIONS

CP4420, CP4422, CP4424 Model: RIFF Fixture Family: Document Description: Installation Instructions for

LED Series Luminaires

- When using electrical equipment, basic safety precautions should always be followed, including the following:
  Read all instructions carefully before installing and save for future use.
  Make sure all connections are in accordance with the National Electrical Code and local regulations.
  To avoid possible electric shock, be sure the power supply is turned off before servicing or installing the fixture
  Service should be performed by qualified personnel.
  These instructions may not cover all details or variations. If additional information is needed, please contact Visa Lighting.

## INSTALLATION INSTRUCTIONS

CP4420, CP4422, CP4424 Model: RIFF Fixture Family:

Document Description: Installation Instructions for LED Series Luminaires

## **SALIGHTING** OLDENBURG GROUP COMPANY 1717 West Civic Drive Milwaukee, WI 53209 414-354-6600 **Design Modification Rights Reserved** © Visa Lighting 2016

- When using electrical equipment, basic safety precautions should always be followed, including the following:
  Read all instructions carefully before installing and save for future use.
  Make sure all connections are in accordance with the National Electrical Code and local regulations.
  To avoid possible electric shock, be sure the power supply is turned off before servicing or installing the fixture
  Service should be performed by qualified personnel.
  These instructions may not cover all details or variations. If additional information is needed, please contact Visa Lighting.