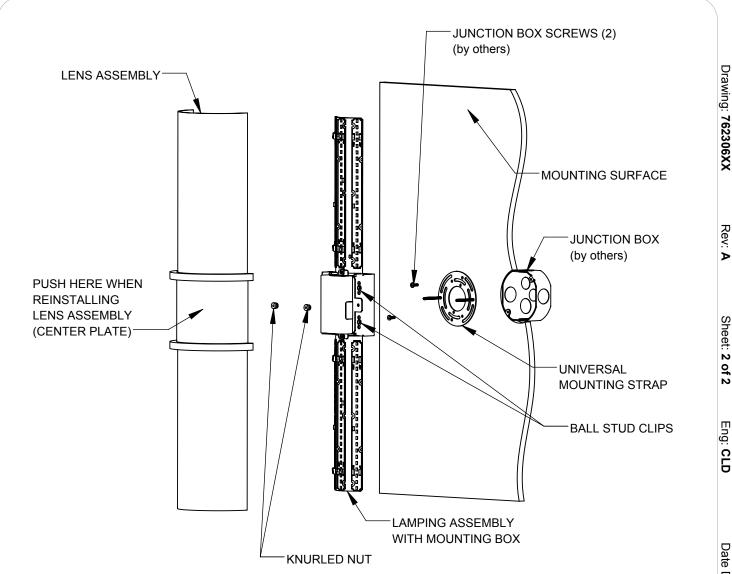

- 1. Fasten universal mounting strap to junction box with junction box screws (by others).
- 2. Make all electrical connections in accordance to local and national codes.
- 3. Securely fasten mounting box with lamping assembly to universal mounting strap by installing the assembly over the studs on the mounting strap. Be careful not to pinch the wires.
- 4. Secure with (2) knurled nuts provided.
- 5. Snap ball studs, located on back of lens assembly, into ball stud clips, located on the mounting box, by pushing on the center plate. Make sure all (4) studs snap into place. Do not push onto the acrylic lens. Doing so can damage it.