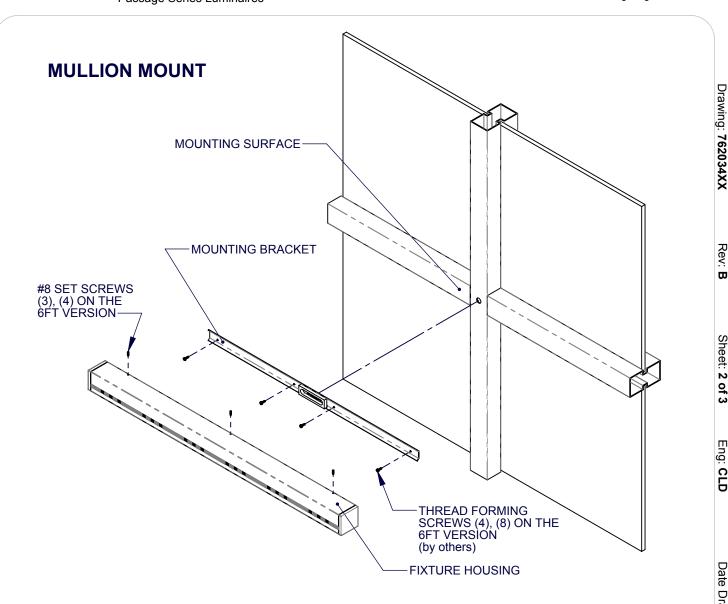

- Loosen #8 set screws (3), (4) on the 6ft version. Remove fixture housing from mounting bracket. 1.
- 2.
- 3. Mount fixture mounting bracket to aluminum mounting surface with thread forming screws (4), (8) on the 6ft version (by others).
- Make all electrical connections per code. 4.
- 5. Be careful not to pinch wires and re-secure fixture to mounting bracket on wall.
- Tighten #8 set screws.

For proper wet seal, provide a continuous bead of caulk or silicone at mounting plate when mounting surface is not smooth or extended aluminum mullion seams run behind mounting plate.

When using electrical equipment, basic safety precautions should always be followed, including the following: