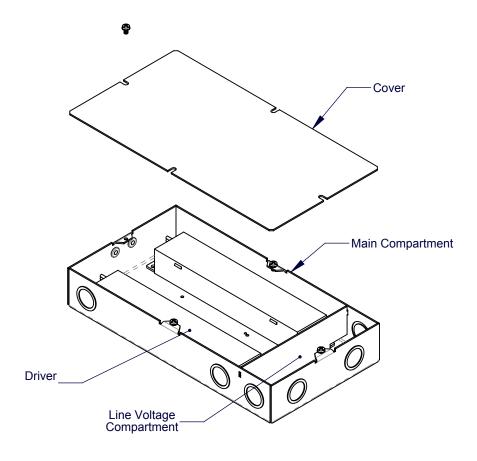

## **INSTRUCTIONS**

Configuration shown illustrates fixture with RGB Body and White LED Downlight. Components may vary depending on options ordered.

- 1. Remove Cover by removing the (4) Cover Screws
- Mount Remote Box in an accessible area per local and national codes, use 2. fasteners appropriate for the mounting surface (not included)
- 3. Make line voltage connections in Line voltage Compartment
- Make remaining class II output connections in the main compartment 4.
- 5. Replace cover.