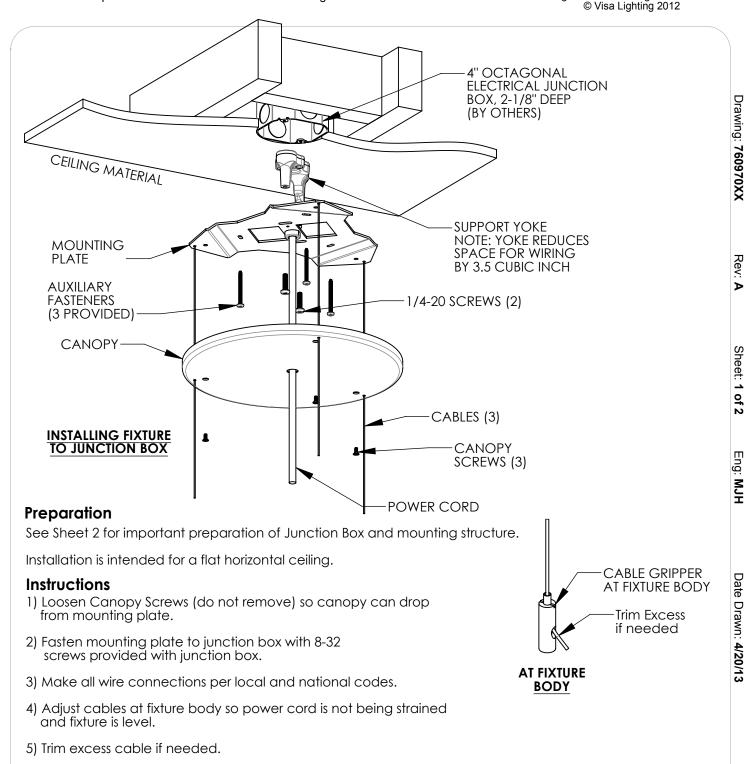

## INSTALLATION INSTRUCTIONS

**CP2000 SERIES** Model: Fixture Family: BROADWAY Document Description: Installation Instructions for Mounting

## **VISA** LIGHTING An Oldenburg Group Company 1717 West Civic Drive Milwaukee, WI 53209 414-354-6600 **Design Modification Rights Reserved**

- 6) Lift canopy in place and secure with screws provided.
- 7) Test

When using electrical equipment, basic safety precautions should always be followed, including the following:

- Read all instructions carefully before installing and save for future use.
  Make sure all connections are in accordance with the National Electrical Code and local regulations.
  To avoid possible electric shock, be sure the power supply is turned off before servicing or installing the fixture
  Service should be performed by qualified personnel.
  These instructions may not eaver all details or variations. If additional information is peeded, place contact V

• These instructions may not cover all details or variations. If additional information is needed, please contact Visa Lighting.