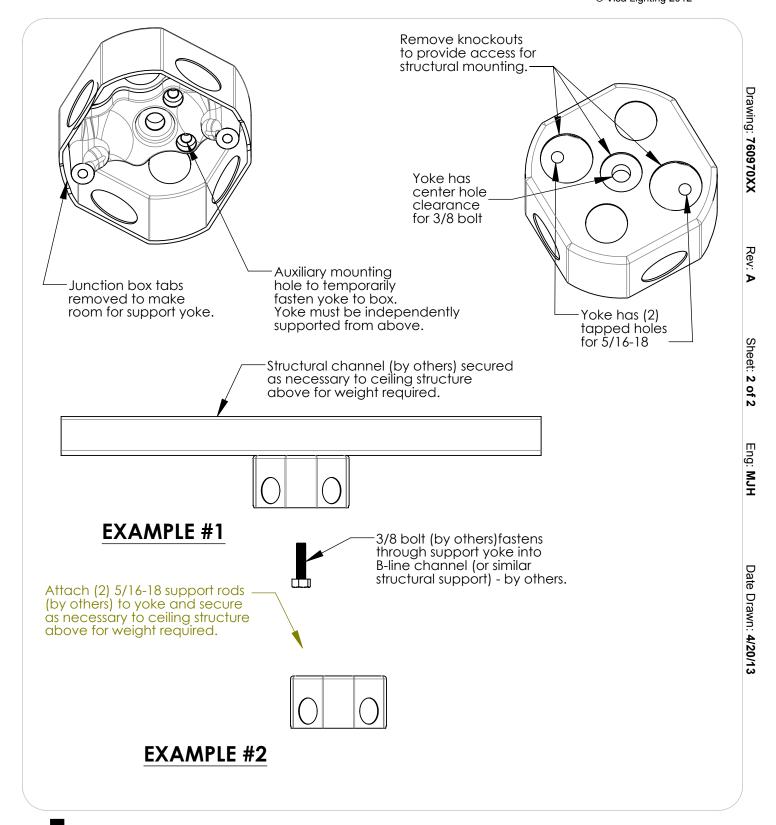

## INSTALLATION INSTRUCTIONS

**CP2000 SERIES** Model: Fixture Family: BROADWAY Document Description: Installation Instructions for Mounting

**VISA** LIGHTING An Oldenburg Group Company 1717 West Civic Drive Milwaukee, WI 53209 414-354-6600 Design Modification Rights Reserved © Visa Lighting 2012

When using electrical equipment, basic safety precautions should always be followed, including the following:

- When using electrical equipment, basic safety precautions should always be followed, including the following.
  Read all instructions carefully before installing and save for future use.
  Make sure all connections are in accordance with the National Electrical Code and local regulations.
  To avoid possible electric shock, be sure the power supply is turned off before servicing or installing the fixture
  Service should be performed by qualified personnel.
  These instructions may not cover all details or variations. If additional information is needed, please contact Visa Lighting.