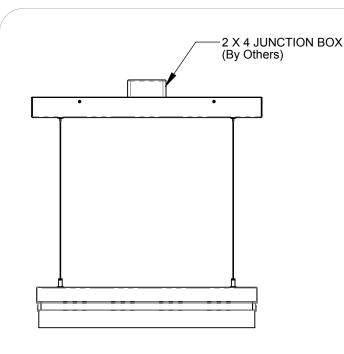

- Remove side screws from surface canopy.
- 2 Remove decorative canopy, place over low voltage cables from fixture.
- 3 Remove wire cover, loosen driver plate mtg nuts to slide driver plate off of the ceiling mtg strap.
- Fasten mtg strap to 2x4 junction box, Install auxiliary screws to further support mtg strap.
- Connect power to driver, reinstall driver 5 plate to mtg strap & reinstall wire cover.
- Install each fixture cable (1=pos +, 1=neg -) into each griplock, adjusting fixture height as 6 necessary. Once height is adjusted, cut off excess cable @ top of griplock (these cables carry the low voltage power for the fixture and should not be in contact with any other metal surfaces).
- 7 Connect low voltage lead wires to corresponding driver output wires.
- 8 Slide decorative canopy up to ceiling and fasten with side screws.