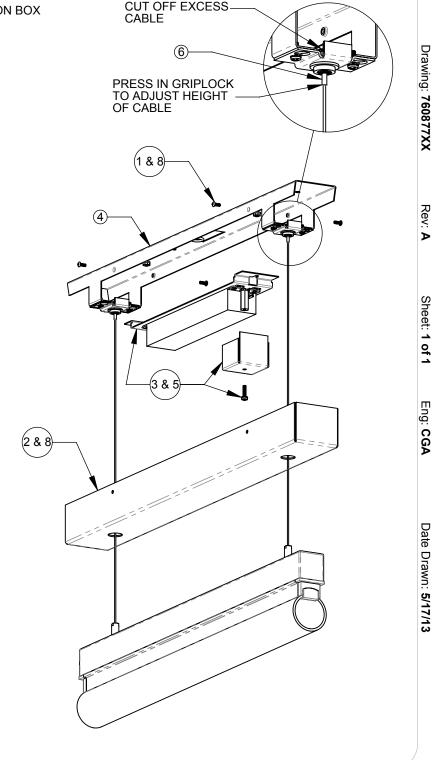

- Remove side screws from surface canopy.
- 2 Remove decorative canopy, place over low voltage cables from fixture.
- 3 Remove wire cover, loosen driver plate mtg nuts to slide driver plate off of the ceiling mtg strap.
- Fasten mtg strap to 2x4 junction box, Install auxiliary screws to further support mtg strap.
- Connect power to driver, reinstall driver 5 plate to mtg strap & reinstall wire cover.
- Install each fixture cable (1=pos +, 1=neg -) into each griplock, adjusting fixture height as 6 necessary. Once height is adjusted, cut off excess cable @ top of griplock (these cables carry the low voltage power for the fixture and should not be in contact with any other metal surfaces).
- 7 Connect low voltage lead wires to corresponding driver output wires.
- 8 Slide decorative canopy up to ceiling and fasten with side screws.