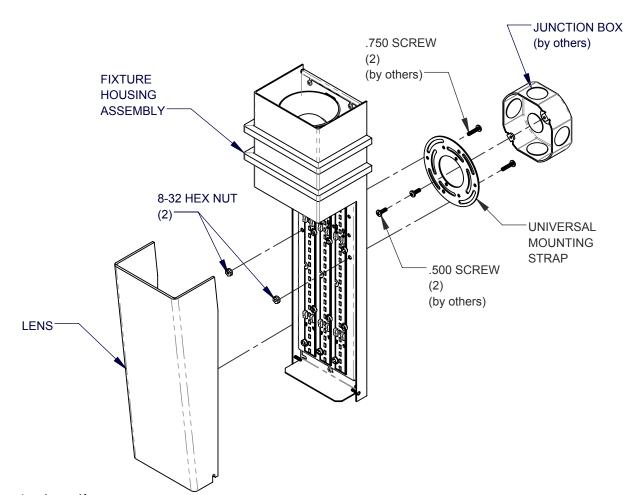

## Instructions:

- Fasten the universal mounting bracket to the junction box with the screws (by others).
- Remove the acrylic lens. 2.
- Loosen the upper lamp plate assembly out from the housing
- Secure the back plate assembly to universal mounting bracket 4. with provided hex nuts.
- Make electrical connections per local and national codes. 5.
- Carefully slide LED lamp plate assembly back into housing assembly.
- Reinstall lower lamp plate assembly screw. Tighten upper lamp 7. plate assembly screw.
- Reinstall acrylic lens. 8.
- Install upper lamp.